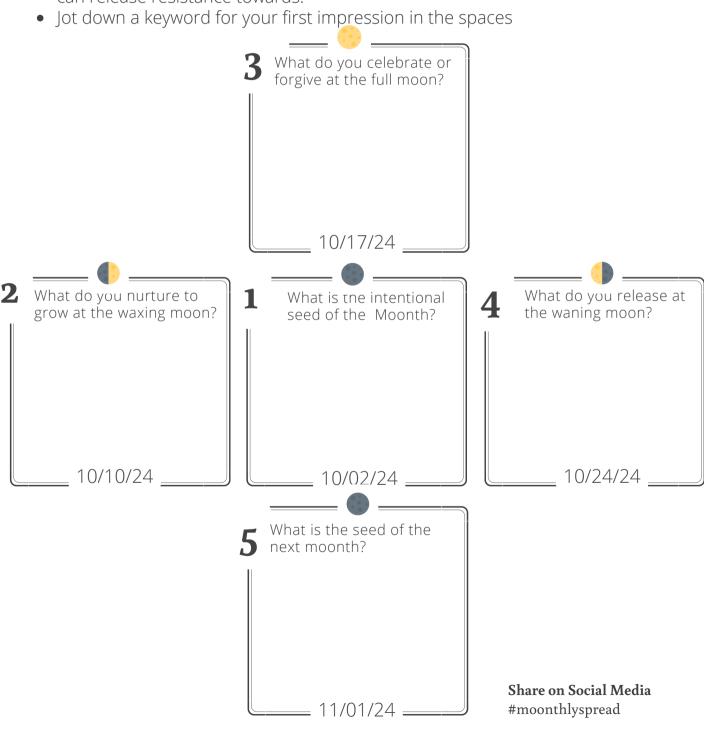

## LIBRA MOONTH TAROT SPREAD

- Shuffle your deck and Pull 1 card to respond to each prompt.
- The text and image on the card serve as hints for answering the prompt.
- If a negative card appears as your intentional seed or something to nurture view it as something you are currently and actively releasing.
- If a positive card appears in the release position, it suggests something you can release resistance towards.